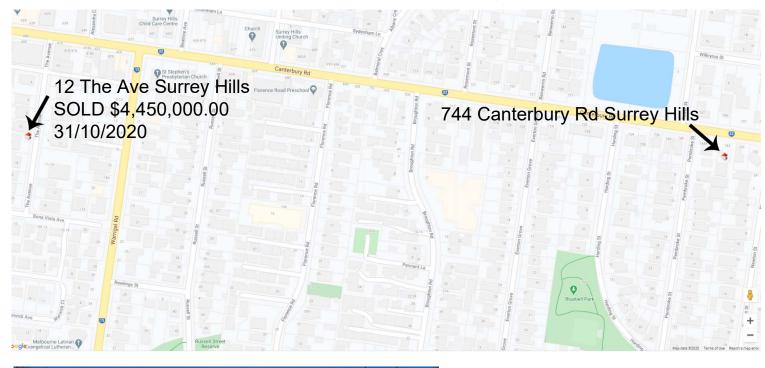

### Property offered for sale

. . .

|           | Add    | ress |
|-----------|--------|------|
| Including | suburb | and  |
|           | posto  | :ode |

744 Canterbury Rd , Surrey Hills VIC 3127

| Address of comparable property                                 | Price          | Date of sale |
|----------------------------------------------------------------|----------------|--------------|
| 12 The Ave Surrey Hills 3127 (1236sqm)                         | \$4,450,000.00 | 31/10/2020   |
| There are no other comparable houses sold in the last 6 months | N/A            | N/A          |
|                                                                |                |              |

# Recent Relevant sales in Surrey Hills

12 The Ave Surrey Hills 3127

Sold **\$4,450,000.00** 31/10/2020

Land: 1236 m2