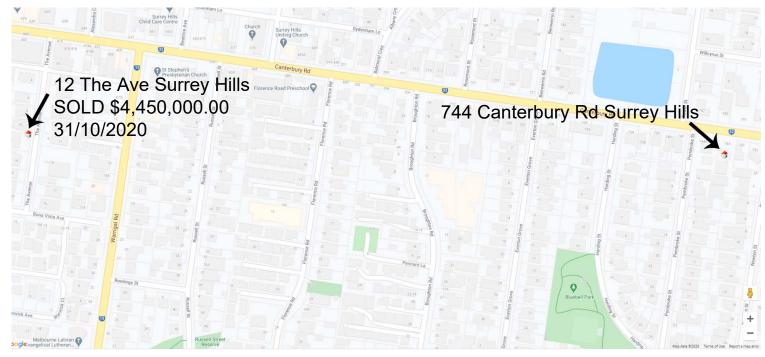

#### Property offered for sale

| Address<br>Including suburb and<br>postcode | 744 Canter      | bur   | y Rd , Surre     | y Hi   | lls VIC    | 3127        |              |                |
|---------------------------------------------|-----------------|-------|------------------|--------|------------|-------------|--------------|----------------|
| ndicative selling p                         | rice            |       |                  |        |            |             |              |                |
| or the meaning of this p                    | rice see consum | er.vi | c.gov.au/underqu | oting  | (*Delete s | ingle price | or range as  | applicable)    |
| Single price                                | \$*             |       | or range betwe   | en \$3 | 3,400,000. | 00          | &            | \$3,500,000.00 |
| Median sale price                           |                 |       |                  |        |            |             |              |                |
| *Delete house or unit as                    | applicable)     |       |                  |        |            |             |              |                |
| Median price                                | \$2,000,000.00  | *H    | louse x *Un      | it     |            | Suburb      | Surrey Hills |                |
| Period - From                               | 01/11/2019      | to    | 16/11/2020       |        | Source     | Price finde | er           |                |

| Address of comparable property                                 | Price          | Date of sale |  |
|----------------------------------------------------------------|----------------|--------------|--|
| 12 The Ave Surrey Hills 3127 (1236sqm)                         | \$4,450,000.00 | 31/10/2020   |  |
| There are no other comparable houses sold in the last 6 months | N/A            | N/A          |  |
|                                                                |                |              |  |

# Recent Relevant sales in Surrey Hills

12 The Ave Surrey Hills 3127

Sold **\$4,450,000.00** 31/10/2020

Land: 1236 m2